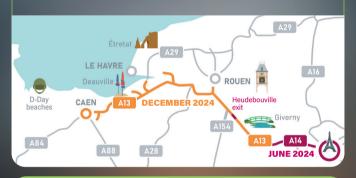

A14: MID-JUNE 2024 X A13: MID-DECEMBER 2024

The A13 and A14 motorways are introducing free-flow tolls.

**TO PAY YOUR TOLL AFTER YOUR TRIP.** 

FLIP OVER FOR MORE INFORMATIONS (>